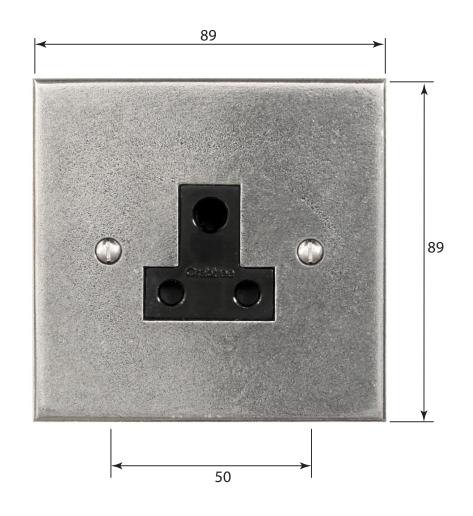

P/N. FD607

ALL DIMENSIONS IN MM UNLESS STATED

THE CONTENTS OF THIS DRAWING ARE COPYRIGHT AND SHOULD NOT BE REPRODUCED WITHOUT THE PERMISSION OF DJH ENGINEERING

|       |          |          |                                    |                                                                     |       | QTY      |
|-------|----------|----------|------------------------------------|---------------------------------------------------------------------|-------|----------|
|       |          |          | <b>DESCRIPTION</b> DR              |                                                                     |       | A.Liddle |
|       |          |          | FD607 5A Unswitched Socket Insert. |                                                                     | DATE  | 14/08/18 |
| 1     | 14/08/18 |          | LT REF.                            | H:\Finess & Stonebridge Handle Hardware/Finesse/ Dim Dwgs/FD607.pdf | SCALE | N/A      |
| ISSUE | DATE     | REVISION | MATL.                              | Pewter                                                              | CODE  | FD607    |