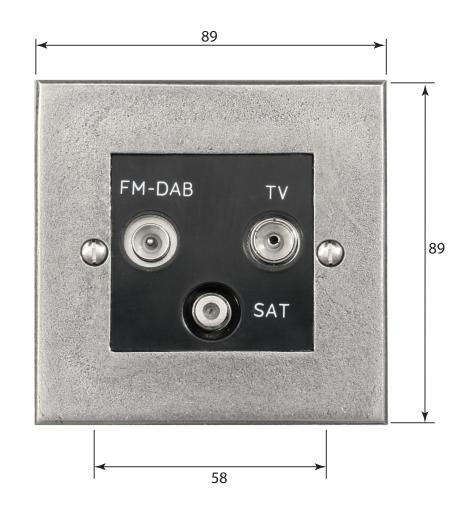

P/N. FD614

ALL DIMENSIONS IN **MM** UNLESS STATED

THE CONTENTS OF THIS DRAWING ARE COPYRIGHT AND SHOULD NOT BE REPRODUCED WITHOUT THE PERMISSION OF DJH ENGINEERING

|       |          |          |                                     |                                                                     |       | QTY      |
|-------|----------|----------|-------------------------------------|---------------------------------------------------------------------|-------|----------|
|       |          |          | DESCRII                             | PTION                                                               | DRG.  | D. Urwin |
|       |          |          | FD614 Triplex Communication Module. |                                                                     | DATE  | 28/08/18 |
| 1     | 28/08/18 |          | LT REF.                             | H:\Finess & Stonebridge Handle Hardware/Finesse/ Dim Dwgs/FD614.pdf | SCALE | N/A      |
| ISSUE | DATE     | REVISION | MATL.                               | Pewter                                                              | CODE  | FD614    |